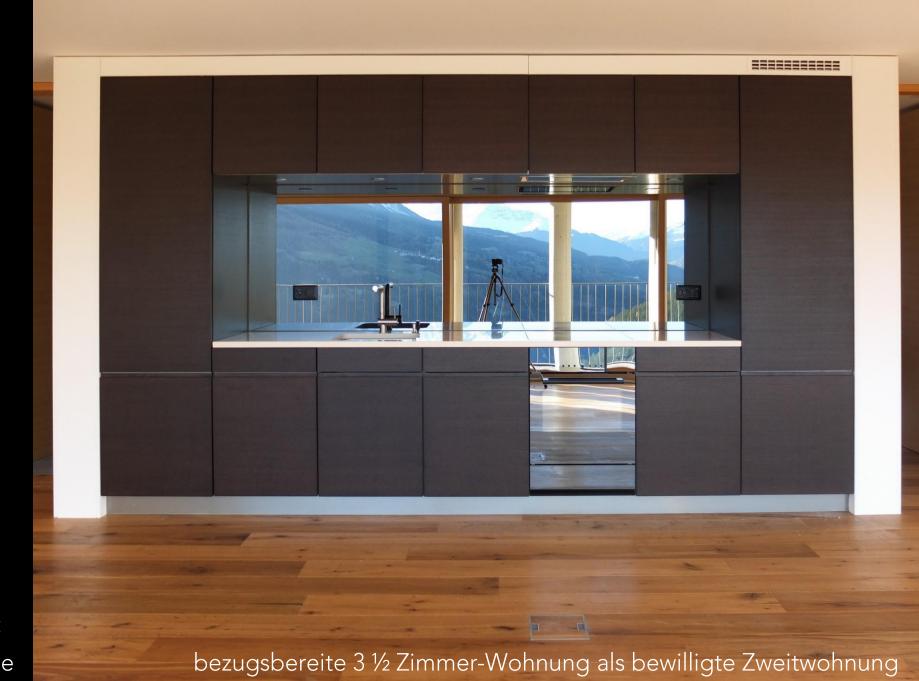

Haus E - EG Wohnen mit der Natur La Vista in Lain/Lenzerheide

Haus E - EG Cheminee im Essbereich La Vista in Lain/Lenzerheide

Haus E - EG Einbauküche mit Weitsicht La Vista in <u>Lain/Lenzerheide</u>

Haus E - EG Zimmer mit Aussicht La Vista in Lain/Lenzerheide