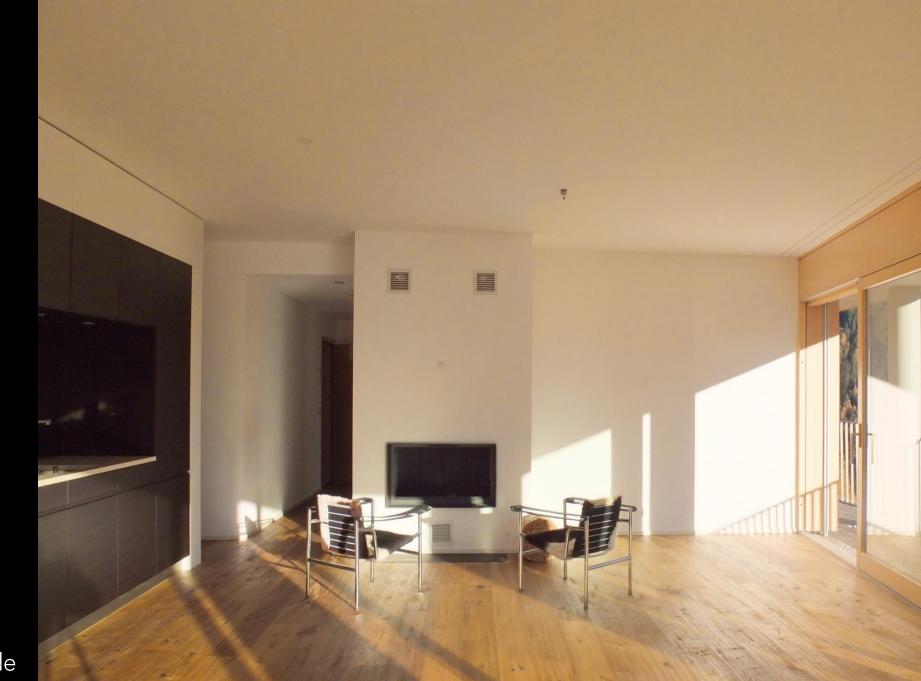

Haus E - EG Wohnen mit der Natur La Vista in Lain/Lenzerheide

Haus E - EG Cheminee im Essbereich La Vista in Lain/Lenzerheide

Haus E - EG Einbauküche mit Weitsicht La Vista in <u>Lain/Lenzerheide</u>

Haus E - EG Zimmer mit Aussicht La Vista in Lain/Lenzerheide