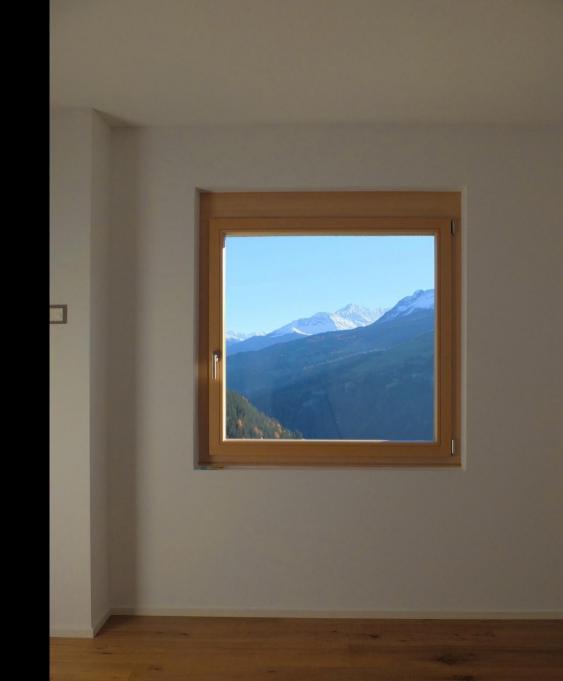

Haus E - EG Fenster wie Bilder an der Wand La Vista in Lain/Lenzerheide

Haus E - EG Baden mit bünder Stein La Vista in Lain/Lenzerheide

Haus E - EG

HE 01 HE 02

Grundriss

La Vista in Lain/Lenzerheide bezugsbereite 3 ½ Zimmer-Wohnung als bewilligte Zweitwohnung