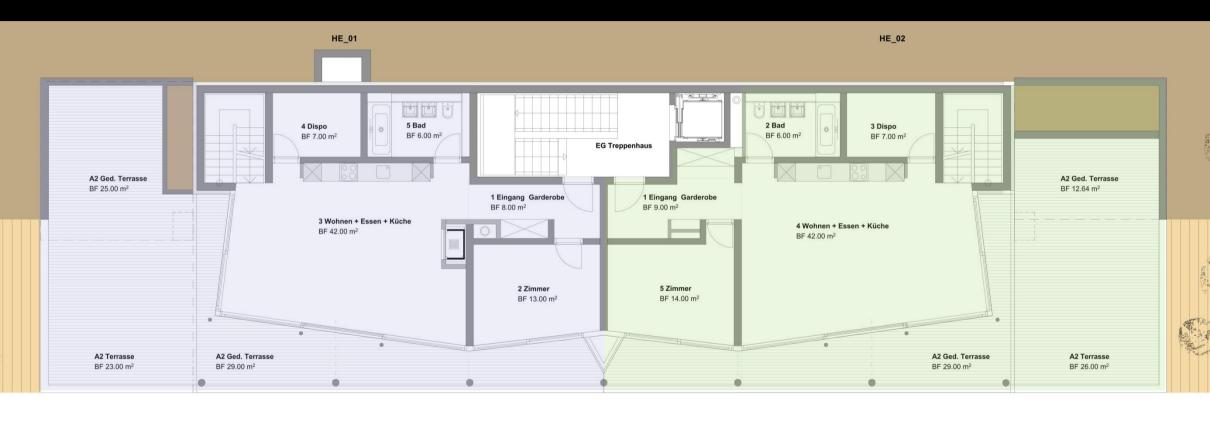

Haus E - EG Fenster wie Bilder an der Wand La Vista in Lain/Lenzerheide

Haus E - EG Baden mit bünder Stein La Vista in Lain/Lenzerheide

Haus E - EG

HE 01 HE 02

Grundriss

La Vista in Lain/Lenzerheide bezugsbereite 3 ½ Zimmer-Wohnung als bewilligte Zweitwohnung

La Vista in Lain/Lenzerheide

bezugsbereite 3 ½ Zimmer-Wohnung als bewilligte Zweitwohnung

Haus E – Hauszugang - Garage

HE 01

HE 02

Grundriss

Massstab 1:100