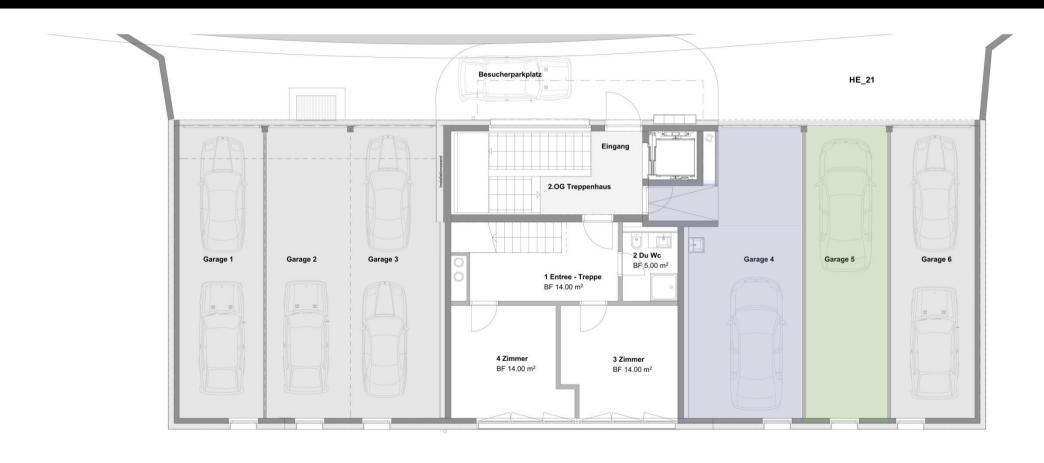

La Vista in Lain/Lenzerheide

bezugsbereite 3 ½ Zimmer-Wohnung als bewilligte Zweitwohnung

Haus E – Hauszugang - Garage

HE 01

HE 02

Grundriss

Massstab 1:100