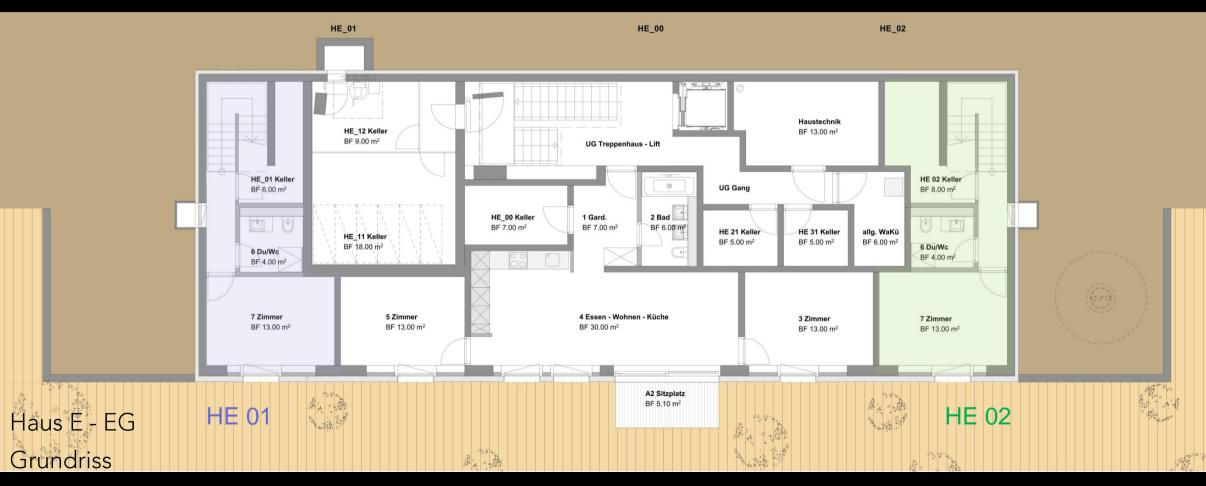

Haus E - EG Fenster wie Bilder an der Wand La Vista in Lain/Lenzerheide

Haus E - EG Baden mit bünder Stein La Vista in Lain/Lenzerheide

Haus E - EG

HE 01 HE 02

Grundriss

La Vista in Lain/Lenzerheide bezugsbereite 3 ½ Zimmer-Wohnung als bewilligte Zweitwohnung

La Vista in Lain/Lenzerheide

bezugsbereite 3 ½ Zimmer-Wohnung als bewilligte Zweitwohnung

Haus E – Hauszugang - Garage

HE 01

HE 02

Grundriss

Massstab 1:100