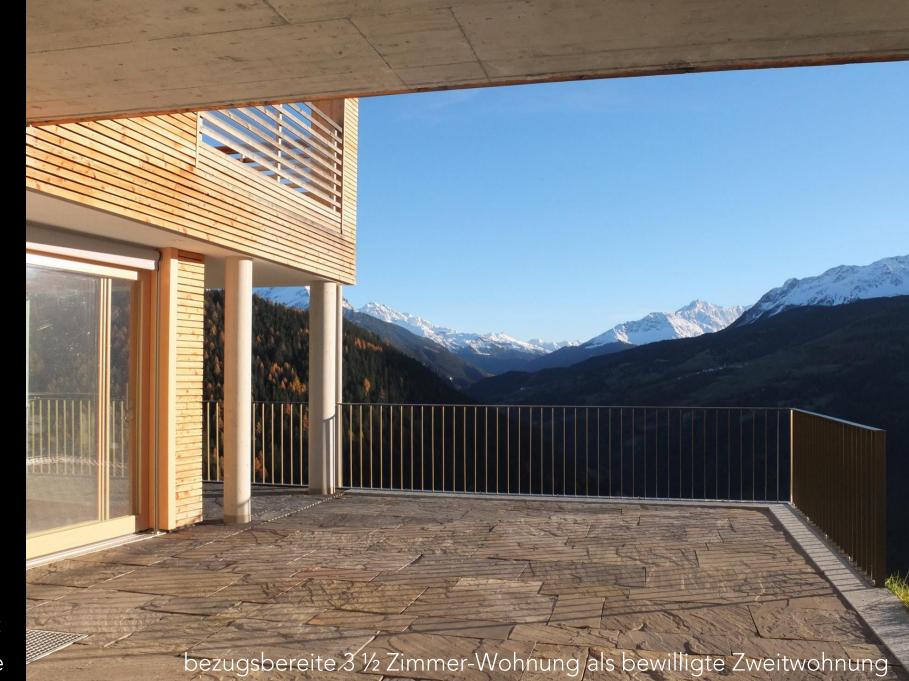

Haus E - EG Terrasse mit Panoramasicht

La Vista in Lain/Lenzerheide

Haus E - EG Verandazone mit 180 Grad Panoramasicht La Vista in Lain/Lenzerheide

Haus E - EG
Terrasse mit Panoramasicht
La Vista in Lain/Lenzerheide